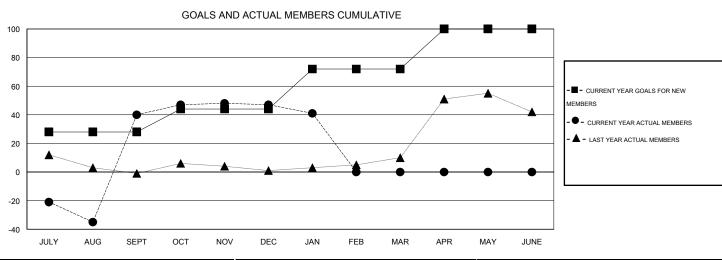

## **LOCATION ARIZONA**

 $\mathsf{GMT}\;\mathsf{CA}\;1$ 

|                         |                  | Clubs     |                  |                  | Members                  |                    |                                     |                    |                  |  |
|-------------------------|------------------|-----------|------------------|------------------|--------------------------|--------------------|-------------------------------------|--------------------|------------------|--|
| RESULTS FOR 2014-2015   |                  |           |                  |                  | RESULTS FOR 2014-2015    |                    |                                     |                    |                  |  |
| QUARTER                 | NEW CLUB<br>GOAL | NEW CLUBS | DROPPED<br>CLUBS | NET<br>GAIN/LOSS | QUARTER                  | NEW MEMBER<br>GOAL | CHARTER AND<br>NEW MEMBERS<br>ADDED | DROPPED<br>MEMBERS | NET<br>GAIN/LOSS |  |
| JULY/AUG/SEPT           | 1                | 3         | 0                | 3                | JULY/AUG/SEPT            | 28                 | 114                                 | 74                 | 40               |  |
| OCT/NOV/DEC JAN/FEB/MAR | 1                | 0         | 0                | 0                | OCT/NOV/DEC  JAN/FEB/MAR | 16<br>28           | 34<br>15                            | 27<br>21           | 7<br>-6          |  |
| APR/MAY/JUNE            | 1                | 0         | 0                | 0                | APR/MAY/JUNE             | 28                 | 0                                   | 0                  | 0                |  |